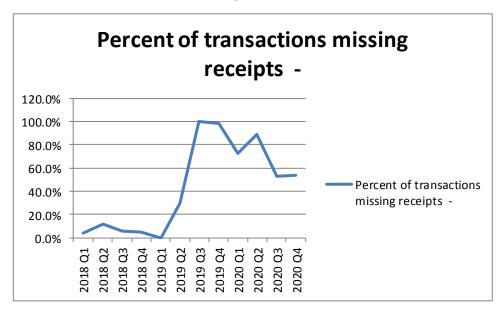

1. **Overall environment** - since the inception of the purchasing program until the end of first quarter 2019 the program had an average non-compliance ratio of 5.0% and subsequent periods had an average non-compliance ratio of 71.4%. The graph below shows the quarterly non-compliance trends for the purchasing card activities.